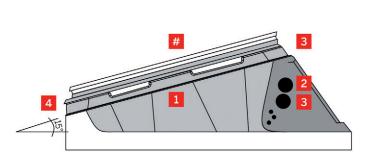

### Information

The length from the module should be approximately the same as the length from the ConSole. Overlengths moduls needs more ballast. The maximum overlength from the modul is 12 cm.

- 1 ConSole+
- 2 Streamliner+
- 3 Button headscrew
- 4 Mounting rail
- Solar module