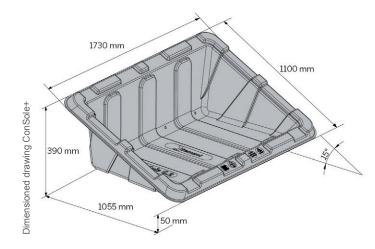

# Sectional drawing ConSole+

| ITEM NUMBER |              |  |  |  |
|-------------|--------------|--|--|--|
| 6100100020  | ConSole+     |  |  |  |
| 6100100021  | Streamliner+ |  |  |  |

Please refer to the current installation instructions for the required ballast figures and installation specifications. All dimensions in mm.